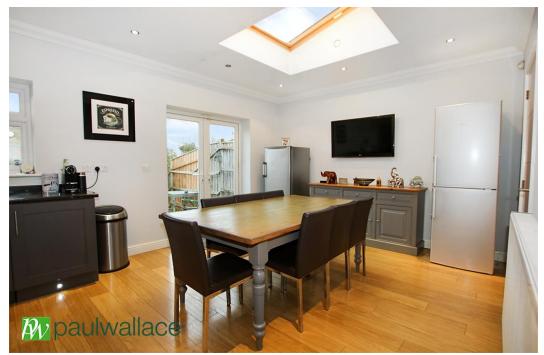

### Robinson Avenue, Goffs Oak, EN7 5NX

CHAIN FREE - An immaculate and BEAUTIFULLY PRESENTED spacious SEMI DETACHED 4 BEDROOM family home situated in a QUIET RESIDENTIAL AREA of Goffs Oak within walking distance of all LOCAL AMENITIES. Featuring TWO RECEPTION ROOMS, TWO EN-SUITES, SUPERB FITTED KITCHEN/DINER, UTILITY ROOM, DOUBLE GARAGE & WEST FACING REAR GARDEN.

## Key features

- Chain Free
- Beautifully Presented
- •Two Reception Rooms
- Double Garage
- **Property Information**

Tenure Freehold

Council Tax

**EPC** Rating

**Local Authority** Broxbourne Council

- Four Bedrooms
- Spacious Semi Detached
- Quiet Residential Area
- •West Facing Rear Garden