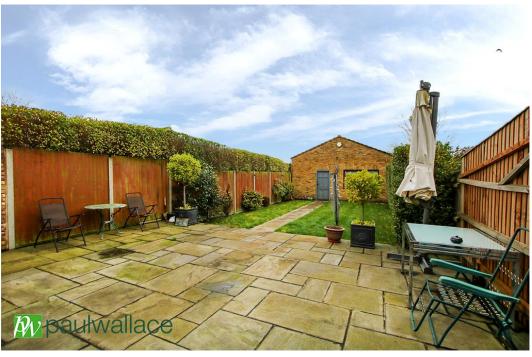

### Robinson Avenue, Goffs Oak, EN7 5NX

CHAIN FREE - An immaculate and BEAUTIFULLY PRESENTED spacious SEMI DETACHED 4 BEDROOM family home situated in a QUIET RESIDENTIAL AREA of Goffs Oak within walking distance of all LOCAL AMENITIES. Featuring TWO RECEPTION ROOMS, TWO EN-SUITES, SUPERB FITTED KITCHEN/DINER, UTILITY ROOM, DOUBLE GARAGE & WEST FACING REAR GARDEN.

## Key features

- Chain Free
- Beautifully Presented
- •Two Reception Rooms
- Double Garage
- **Property Information**

Tenure Freehold

Council Tax

**EPC** Rating

**Local Authority** Broxbourne Council

- Four Bedrooms
- Spacious Semi Detached
- Quiet Residential Area
- •West Facing Rear Garden