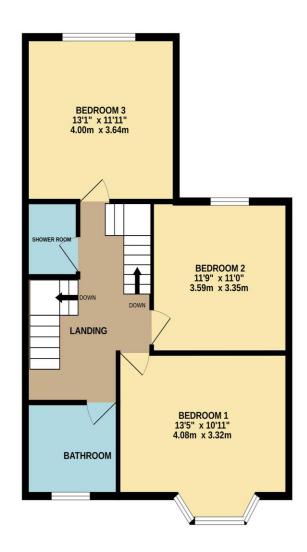

#### TOTAL FLOOR AREA: 1707 sq.ft. (158.6 sq.m.) approx.

Whilst every attempt has been made to ensure the accuracy of the floorplan contained here, measurements of doors, windows, rooms and any other items are approximate and no responsibility is taken for any error, omission or mis-statement. This plan is for illustrative purposes only and should be used as such by any prospective purchaser. The services, systems and appliances shown have not been tested and no guarantee as to their operability or efficiency can be given.