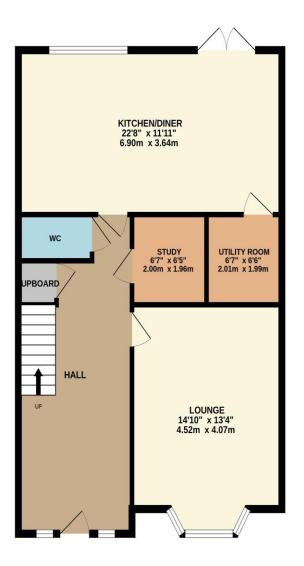

#### TOTAL FLOOR AREA: 1707 sq.ft. (158.6 sq.m.) approx.

Whilst every attempt has been made to ensure the accuracy of the floorplan contained here, measurements of doors, windows, rooms and any other items are approximate and no responsibility is taken for any error, omission or mis-statement. This plan is for illustrative purposes only and should be used as such by any prospective purchaser. The services, systems and appliances shown have not been tested and no guarantee as to their operability or efficiency can be given.