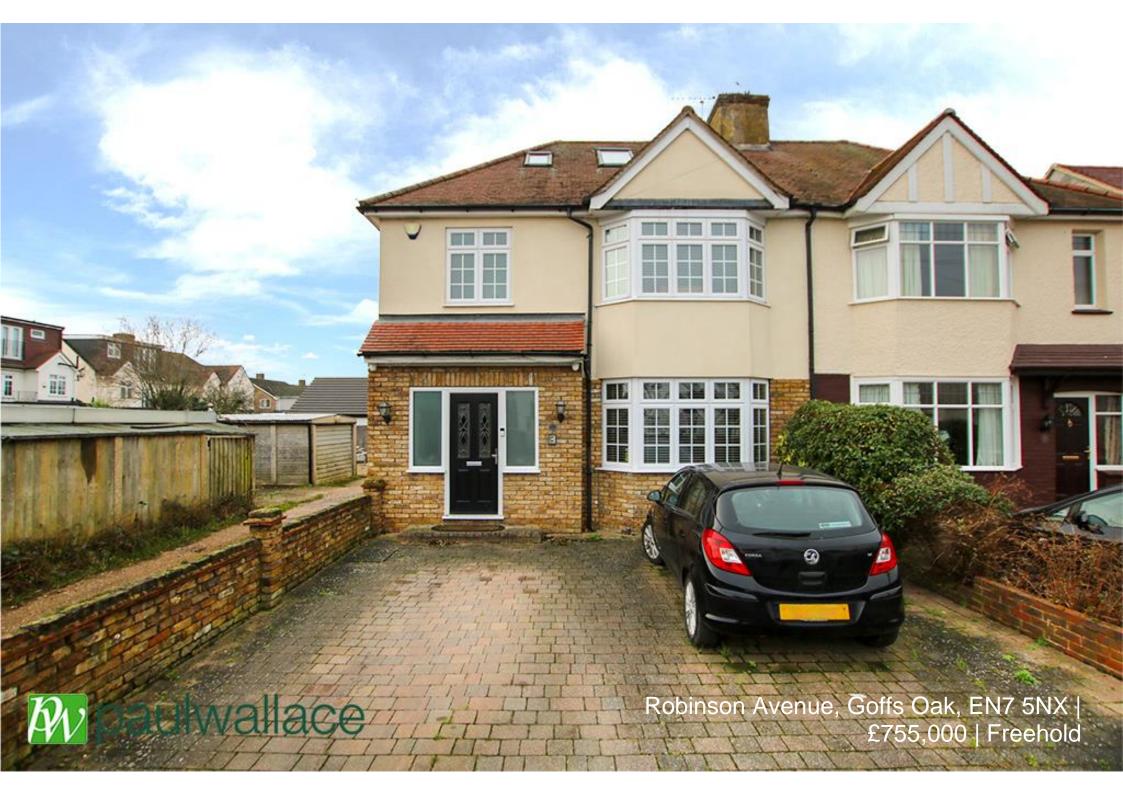

### Robinson Avenue, Goffs Oak, EN7 5NX

CHAIN FREE - An immaculate and BEAUTIFULLY PRESENTED spacious SEMI DETACHED 4 BEDROOM family home situated in a QUIET RESIDENTIAL AREA of Goffs Oak within walking distance of all LOCAL AMENITIES. Featuring TWO RECEPTION ROOMS, TWO EN-SUITES, SUPERB FITTED KITCHEN/DINER, UTILITY ROOM, DOUBLE GARAGE & WEST FACING REAR GARDEN.

## Key features

- Chain Free
- Beautifully Presented
- •Two Reception Rooms
- Double Garage
- **Property Information**

Tenure Freehold

Council Tax

**EPC** Rating

**Local Authority** Broxbourne Council

- Four Bedrooms
- Spacious Semi Detached
- Quiet Residential Area
- •West Facing Rear Garden