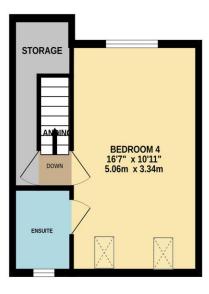

#### TOTAL FLOOR AREA: 1707 sq.ft. (158.6 sq.m.) approx.

Whilst every attempt has been made to ensure the accuracy of the floorplan contained here, measurements of doors, windows, rooms and any other items are approximate and no responsibility is taken for any error, omission or mis-statement. This plan is for illustrative purposes only and should be used as such by any prospective purchaser. The services, systems and appliances shown have not been tested and no guarantee as to their operability or efficiency can be given.